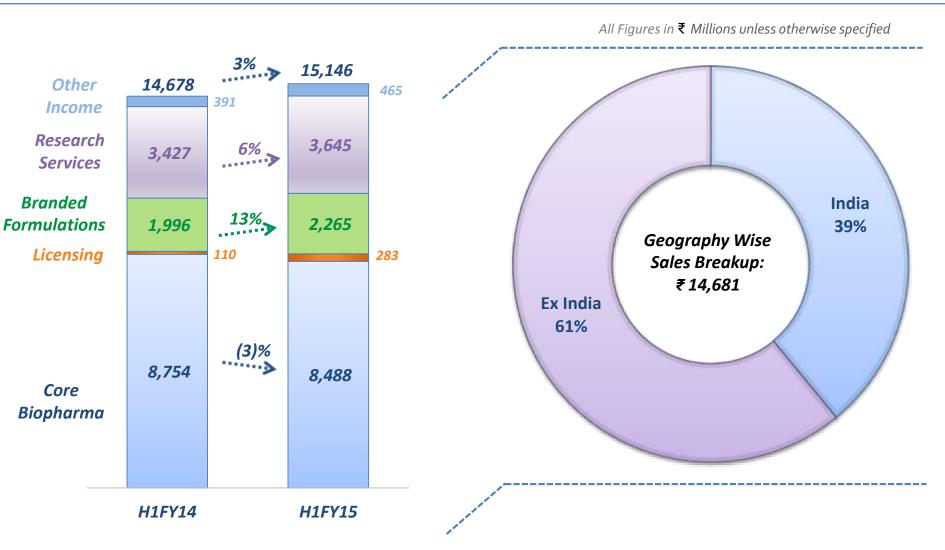

## H1 FY15 Highlights

Financial Performance

**Events** 

- Group Revenue at ₹ 15,146 Million (3% YoY growth)
- YoY Growth\* across verticals:

| Business Vertical    | Absolute Growth (%) |
|----------------------|---------------------|
| Biopharma            | (1)                 |
| Branded Formulations | 14                  |
| Biopharmaceuticals   | 2                   |
| Research Services    | 6                   |
| Total Sales          | 3                   |

- EBITDA at ₹ 3,786 Million (EBITDA Margin: 25%)
- R&D Expense: ₹ 661 Million (6% of Biopharmaceuticals Revenue)
- PAT at ₹ 2,050 Million (PAT Margin: 14%)
- Biocon buys back GE Capital's 7.69% stake in Syngene
  - Silver Leaf Oak agrees to buy 10% stake in Syngene, valuing Syngene at ₹ 38,000 Million\*\*
    - Our partner Mylan initiates phase 3 trial of insulin glargine in US
    - Syngene and Bristol Myers Squibb extend research collaboration