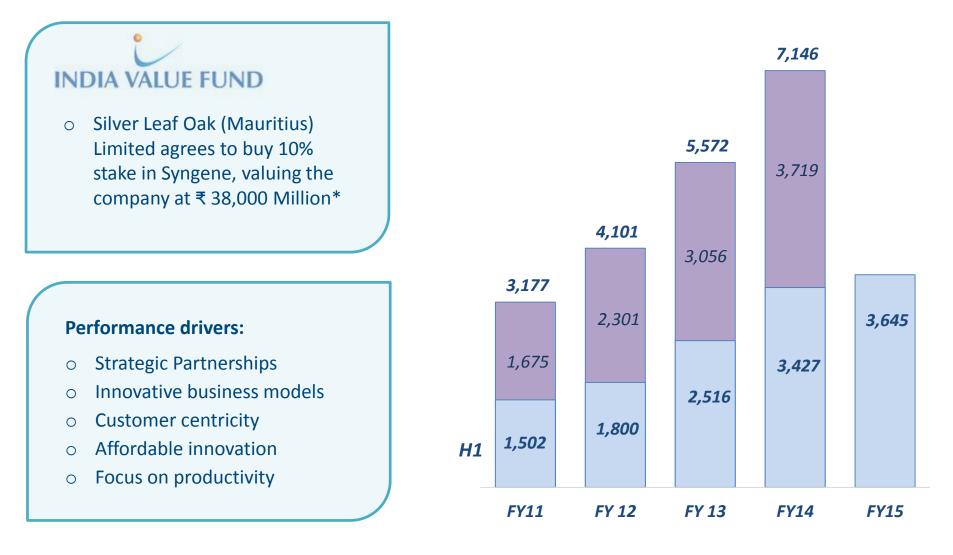

- EBITDA at ₹ 3,786 Million (EBITDA Margin: 25%)
- R&D Expense: ₹ 661 Million (6% of Biopharmaceuticals Revenue)
- PAT at ₹ 2,050 Million (PAT Margin: 14%)
- Biocon buys back GE Capital's 7.69% stake in Syngene
  - Silver Leaf Oak agrees to buy 10% stake in Syngene, valuing Syngene at ₹ 38,000 Million\*\*
    - Our partner Mylan initiates phase 3 trial of insulin glargine in US
    - Syngene and Bristol Myers Squibb extend research collaboration