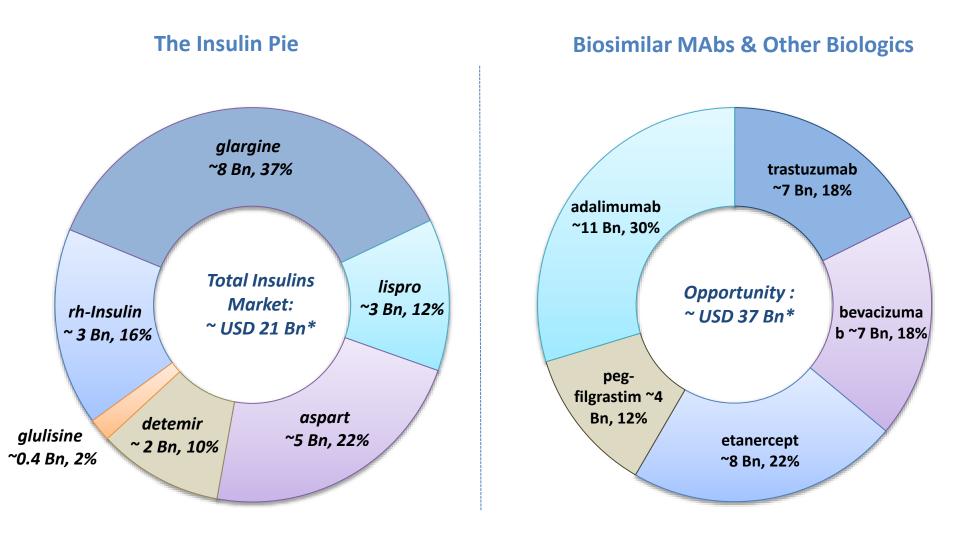

#### **Co-Development & Commercialization Partnership**

Combines Biocon's R&D and manufacturing prowess of biologics with Mylan's regulatory & commercialization capabilities in the US and Europe

|                                                              | Generic Insulin Analogs                        | <b>Biosimilar MAbs &amp; other Biologics</b>                        |
|--------------------------------------------------------------|------------------------------------------------|---------------------------------------------------------------------|
| Global Market Size *                                         | ~ USD 18 Bn                                    | ~ USD 37 Bn                                                         |
| Portfolio Constituents                                       | Glargine, Lispro & Aspart                      | Trastuzumab, Bevacizumab, Adalimumab,<br>Eternacept, Peg-filgrastim |
| Mylan's <i>Exclusive</i><br><i>Commercialization</i> Regions | US, Canada, Europe, Australia<br>& New Zealand | Developed markets                                                   |
| Upfront Received                                             | \$ 20 Mn                                       | \$ 18 Mn                                                            |