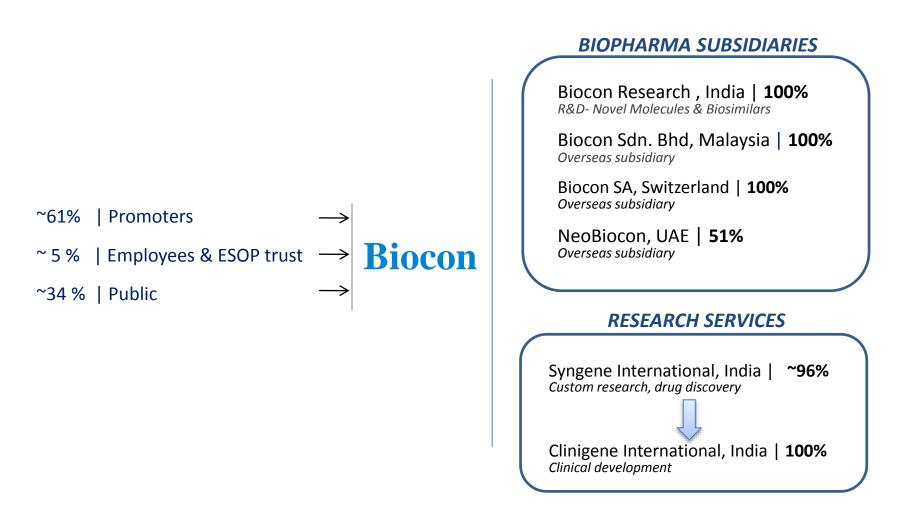

| 1,103  | 804    | 465     |
| Less: Licensing Income | 507    | 1,525  | 1,266  | 246    | 149    | 283     |
| Net EBITDA             | 4,505  | 4,875  | 4,899  | 6,248  | 7,786  | 3,699   |
| Net EBITDA Margin      | 32%    | 29%    | 25%    | 26%    | 27%    | 26%     |
|                        |        |        |        |        |        |         |

## **Revenue: Detailed**





31









# **Key Focus Areas**

- Small Molecules Improved product Mix
- **Biosimilars** Geographical Expansion in semi regulated and regulated markets
- Branded Formulations Differentiated Value offerings
- Research Services Sustained Growth Momentum
- Novel Molecules Out-licensing and Global Development

Growth drivers supplemented by addition of new offerings (products, services & partnerships)







Spanning the entire Value Chain with capabilities ranging from discovery to manufacturing



#### For updates and specific queries, please visit <u>www.biocon.com</u> or contact

Saurabh Paliwal Tel : +91 80 2808 2808, Ext 2040 Tel Direct : +91 80 2808 2040 saurabh.paliwal@biocon.com Sweta Pachlangiya Tel : +91 80 2808 2808, Ext 5481 Tel Direct : +91 80 2808 5481 sweta.pachlangiya@syngeneintl.com









## The Biologics Opportunity: Top Selling products 2013

| #  | Drug Name | Nature              | 2013 Sales | 2009 Sales | CAGR (%) |
|----|-----------|---------------------|------------|------------|----------|
| 1  | Humira    | MAb                 | 11.0       | 5.6        | 19       |
| 2  | Enbrel    | Recombinant product | 8.8        | 6.5        | 8        |
| 3  | Remicade  | M