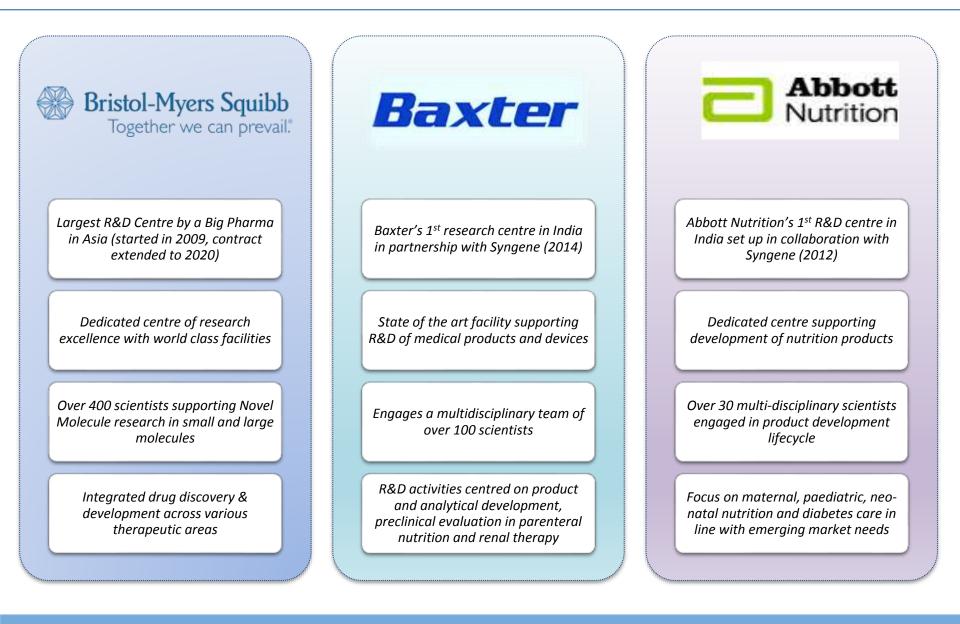

### **Research Services: Snapshot**

An investment of ~\$20 Mn supported by 100+ scientists focused on building a world class CRO 2000

India's largest CRO with 2,000 + scientists, working with 16 of the Top 20 pharma companies in the world. Capital Investment of ~\$130 Mn

- Integrated Drug Discovery and Development
- Biologics Discovery and Development
- Syngene- Clinigene axis
- Bioanalytical testing of small and large molecules
- Antibody Drug Conjugate (ADC) development
- Unique *In-Vivo* Models- Human tumour tissue Xenograft
- Early and rapid toxicology evaluation (Cardiomyocytes)
- Commercial scale production of NCEs
- High potency (cytotoxic) API manufacturing
- Formulation development
- Dedicated/customized infrastructure
- End-to-end services
- o Risk sharing: Milestone based
- o Incubation: IP sharing