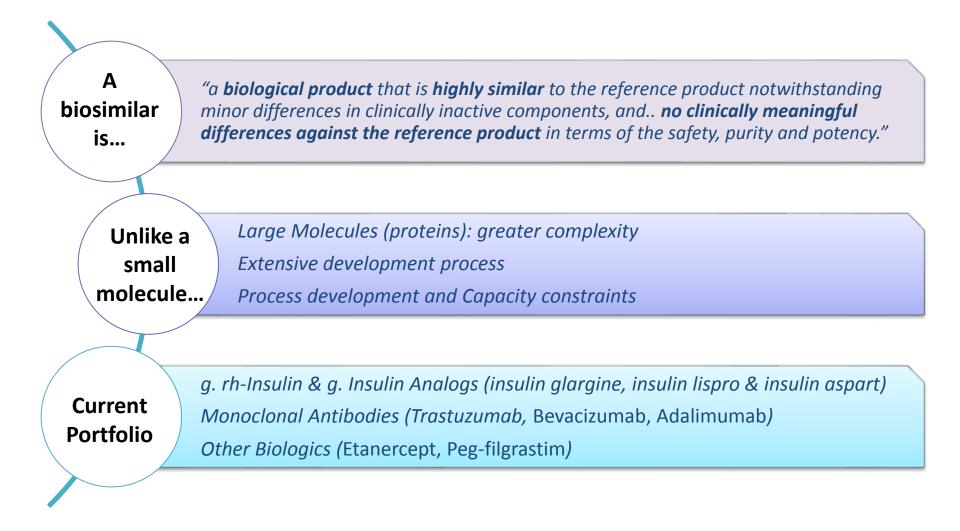

## **Biosimilars: Pipeline**

| Portfolio            | <b>Biosimilar Molecule</b> | Process Development /<br>Scale-up / PreclinicalPhase<br>1/II bPhase<br>IIIMarket |
|----------------------|----------------------------|----------------------------------------------------------------------------------|
| <b>Global Trials</b> |                            |                                                                                  |
|                      | rh- Insulin                |                                                                                  |
| Generic Insulins     | Glargine                   |                                                                                  |
|                      | Lispro & Aspart            |                                                                                  |
|                      |                            |                                                                                  |
| Biosimilar MAbs      | Trastuzumab                |                                                                                  |
| and other            | Bevacizumab, Adalimumab    |                                                                                  |
| biologics            | Etanercept, Peg-filgrastim |                                                                                  |