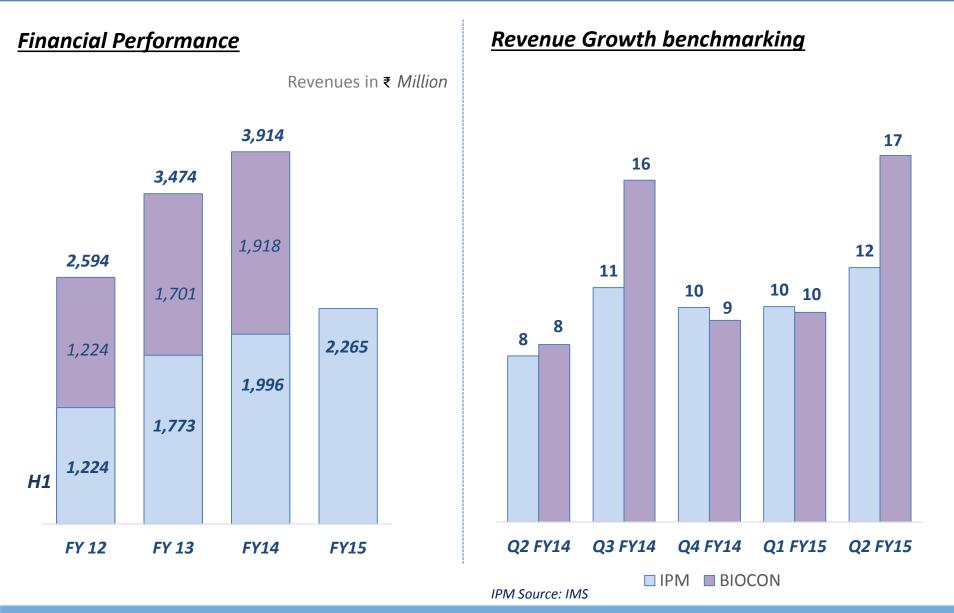

## **Branded Formulations: Sustained Growth**

## H1 FY15 Highlights

Financial Performance

**Events** 

- Group Revenue at ₹ 15,146 Million (3% YoY growth)
- YoY Growth\* across verticals:

| Business Vertical    | Absolute Growth (%) |
|----------------------|---------------------|
| Biopharma            | (1)                 |
| Branded Formulations | 14                  |
| Biopharmaceuticals   | 2                   |
| Research Services    | 6                   |
| Total Sales          | 3                   |

- EBITDA at ₹ 3,786 Million (EBITDA Margin: 25%)
- R&D Expense: ₹ 661 Million (6% of Biopharmaceuticals Revenue)
- PAT at ₹ 2,050 Million (PAT Margin: 14%)
- Biocon buys back GE Capital's 7.69% stake in Syngene
  - Silver Leaf Oak agrees to buy 10% stake in Syngene, valuing Syngene at ₹ 38,000 Million\*\*
    - Our partner Mylan initiates phase 3 trial of insulin glargine in US
    - Syngene and Bristol Myers Squibb extend research collaboration